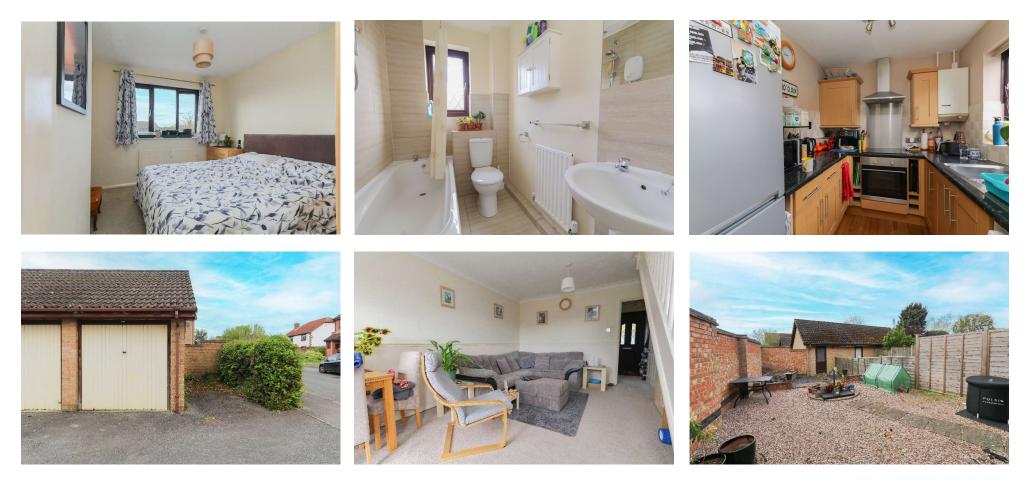

## **Excellent Investment Opportunity**

- End Of Terrace House
- Corner Plot Position
- Two Bedrooms With Wardrobes
- Good Sized Lounge/Diner
- Separate Kitchen
- Modern Family Bathroom
- Low Maintenance South Facing Garden
- Garage With Access From Garden
- Popular Boat Development LocationNO FORWARD CHAIN

For more information

\*\* NO FORWARD CHAIN \*\* SBK are delighted to bring to market this well-presented two-bedroom end terrace home, located in the ever-popular Boats development in Warsash. Upon entering the property the entrance hall leads to a separate kitchen overlooking the front of the property, the same hallway, also leads through to the spacious open plan sitting/dining area with patio doors overlooking the delightful rear garden. The stairs lead up to the first floor where you will find two very well-proportioned bedrooms that both benefit from built in wardrobes, these is also a modern re-fitted bathroom. Externally, the rear garden is southerly facing and has been nicely landscaped with a combination of slate chippings & shingle to provide minimal maintenance. There is also access to a useful side garden area and a personal door to the single garage. Schooner Way is located just on the outskirts of Warsash Village in catchment for Hook with Warsash Primary School and Brookfield Secondary School, and also within walking distance of the nearby Hamble shoreline, its various marinas and a wide array of local shops, woodlands, parks and other amenities. The property has served as a successful investment for the present owner for over 10 years, there is currently tenant occupying the property who has expressed an interest in staying should another buy to let purchaser wish to look at it as a ongoing investment; it would also suit an owner occupier who wishes to purchase the property as a home. To make arrangements to view or to make an enquiry, please contact SBK Park Gate on 01489 570019, or via email at parkgate@sbk4homes.com.