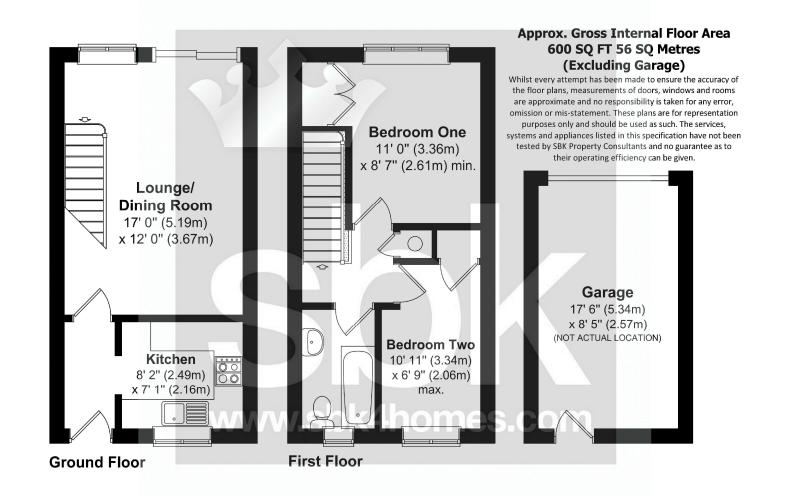

## **Excellent Investment Opportunity**

- End Of Terrace House
- Corner Plot Position
- Two Bedrooms With Wardrobes
- Good Sized Lounge/Diner
- Separate Kitchen
- Modern Family Bathroom
- Low Maintenance South Facing Garden
- Garage With Access From Garden
- Popular Boat Development LocationNO FORWARD CHAIN

## **Supplementary Information**

**Council Tax:** Band - C Payable £1,834.14 April 2024 – March 2025 Fareham Borough Council. **EPC:** Band - TBC EER Current - TBC Potential - TBC Tenure: Freehold

What3words Location: ///motion.awesome.slack

For more information

\*\* NO FORWARD CHAIN \*\* SBK are delighted to bring to market this well-presented two-bedroom end terrace home, located in the ever-popular Boats development in Warsash. Upon entering the property the entrance hall leads to a separate kitchen overlooking the front of the property, the same hallway, also leads through to the spacious open plan sitting/dining area with patio doors overlooking the delightful rear garden. The stairs lead up to the first floor where you will find two very well-proportioned bedrooms that both benefit from built in wardrobes, these is also a modern re-fitted bathroom. Externally, the rear garden is southerly facing and has been nicely landscaped with a combination of slate chippings & shingle to provide minimal maintenance. There is also access to a useful side garden area and a personal door to the single garage. Schooner Way is located just on the outskirts of Warsash Village in catchment for Hook with Warsash Primary School and Brookfield Secondary School, and also within walking distance of the nearby Hamble shoreline, its various marinas and a wide array of local shops, woodlands, parks and other amenities. The property has served as a successful investment for the present owner for over 10 years, there is currently tenant occupying the property who has expressed an interest in staying should another buy to let purchaser wish to look at it as a ongoing investment; it would also suit an owner occupier who wishes to purchase the property as a home. To make arrangements to view or to make an enquiry, please contact SBK Park Gate on 01489 570019, or via email at parkgate@sbk4homes.com.