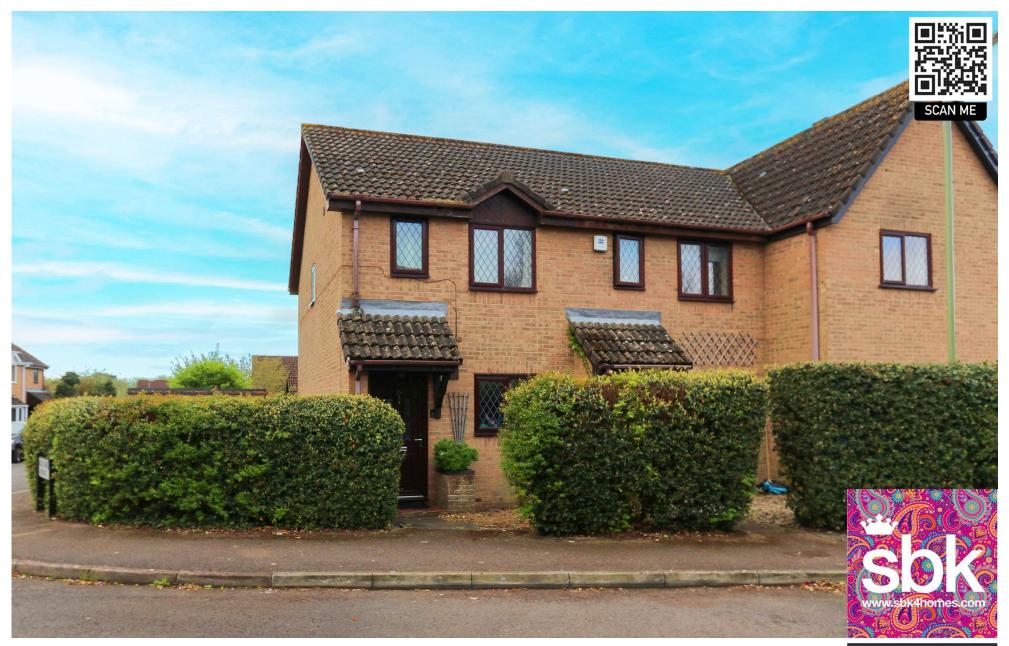

## **Excellent Investment Opportunity**

- End Of Terrace House
- Corner Plot Position
- Two Bedrooms With Wardrobes
- Good Sized Lounge/Diner
- Separate Kitchen
- Modern Family Bathroom
- Low Maintenance South Facing Garden
- Garage With Access From Garden
- Popular Boat Development LocationNO FORWARD CHAIN

For more information

\*\* NO FORWARD CHAIN \*\* SBK are delighted to bring to market this well-presented two-bedroom end terrace home, located in the ever-popular Boats development in Warsash. Upon entering the property the entrance hall leads to a separate kitchen overlooking the front of the property, the same hallway, also leads through to the spacious open plan sitting/dining area with patio doors overlooking the delightful rear garden. The stairs lead up to the first floor where you will find two very well-proportioned bedrooms that both benefit from built in wardrobes, these is also a modern re-fitted bathroom. Externally, the rear garden is southerly facing and has been nicely landscaped with a combination of slate chippings & shingle to provide minimal maintenance. There is also access to a useful side garden area and a personal door to the single garage. Schooner Way is located just on the outskirts of Warsash Village in catchment for Hook with Warsash Primary School and Brookfield Secondary School, and also within walking distance of the nearby Hamble shoreline, its various marinas and a wide array of local shops, woodlands, parks and other amenities. The property has served as a successful investment for the present owner for over 10 years, there is currently tenant occupying the property who has expressed an interest in staying should another buy to let purchaser wish to look at it as a ongoing investment; it would also suit an owner occupier who wishes to purchase the property as a home. To make arrangements to view or to make an enquiry, please contact SBK Park Gate on 01489 570019, or via email at parkgate@sbk4homes.com.