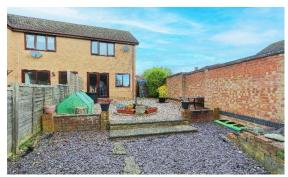

## **Excellent Investment Opportunity**

- End Of Terrace House
- Corner Plot Position
- Two Bedrooms With Wardrobes
- Good Sized Lounge/Diner
- Separate Kitchen
- Modern Family Bathroom
- Low Maintenance South Facing Garden
- Garage With Access From Garden
- Popular Boat Development LocationNO FORWARD CHAIN

For more information

\*\* NO FORWARD CHAIN \*\* SBK are delighted to bring to market this well-presented two-bedroom end terrace home, located in the ever-popular Boats development in Warsash. Upon entering the property the entrance hall leads to a separate kitchen overlooking the front of the property, the same hallway, also leads through to the spacious open plan sitting/dining area with patio doors overlooking the delightful rear garden. The stairs lead up to the first floor where you will find two very well-proportioned bedrooms that both benefit from built in wardrobes, these is also a modern re-fitted bathroom. Externally, the rear garden is southerly facing and has been nicely landscaped with a combination of slate chippings & shingle to provide minimal maintenance. There is also access to a useful side garden area and a personal door to the single garage. Schooner Way is located just on the outskirts of Warsash Village in catchment for Hook with Warsash Primary School and Brookfield Secondary School, and also within walking distance of the nearby Hamble shoreline, its various marinas and a wide array of local shops, woodlands, parks and other amenities. The property has served as a successful investment for the present owner for over 10 years, there is currently tenant occupying the property who has expressed an interest in staying should another buy to let purchaser wish to look at it as a ongoing investment; it would also suit an owner occupier who wishes to purchase the property as a home. To make arrangements to view or to make an enquiry, please contact SBK Park Gate on 01489 570019, or via email at parkgate@sbk4homes.com.